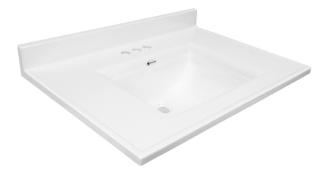

# **CAMILA**

# **SIZES AVAILABLE:**

22" x 25"

22" x 31"

22" x 37"

22" x 43"

22" x 49"

22" x 61" SB

22" x 61" DB

# **COLOR AVAILABLE:**

Solid White