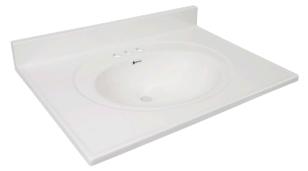

## **OVAL**

#### **SIZES AVAILABLE:**

22" x 25" 22" x 31"

22" x 37"

22" x 43"

22" x 49"

22" x 61" SB

22" x 61" DB

#### **COLOR AVAILABLE:**

Solid White