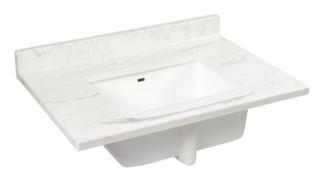

## **CHARLOTTE**

#### **SIZES AVAILABLE:**

22" x 25"

22" x 31"

22" x 37"

22" x 49"

22" x 61" SB

22" x 61" DB

## **COLOR AVAILABLE:**

White Carrara